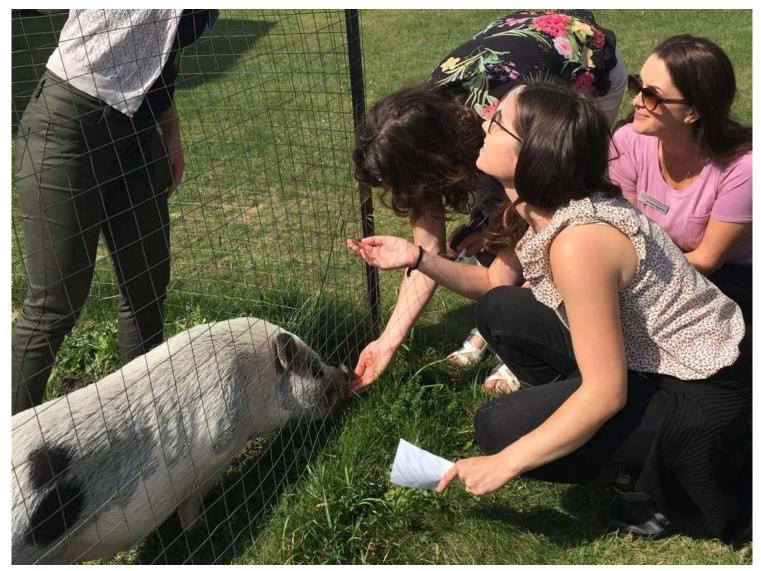

ORUM Sept 19, 2019 at Fiddlehead Care Farm http://fiddleheadcarefarm.com/



Making Life Better Together











#### **Presenters:**

Hills of Headwaters Collaborative – Dave Pearson

Choices Youth Shelter – Althea Casamento

WDG PH ACEs – Anna Vanderlaan & Lindsay Favotto

DCEC Update - Anna McGregor

Presentations can be downloaded at: <a href="http://www.dcmoves.org/resources/documents/">http://www.dcmoves.org/resources/documents/</a>

### Welcome to Fiddlehead Care Farm



### Dave Pearson presenting in the Coverall



#### Wise words from the garden



### Beautiful farm view!



### Anna McGregor presenting in the Coverall



#### Petting one of the wee hedgehogs



#### A scavenger hunt to practice mindfulness and wellbeing



#### Feeding Luna the pig who enjoys being read to









## Thank you for being connected!

#### Elaine Capes, DC MOVES Coordinator

coordinator@dcmoves.org